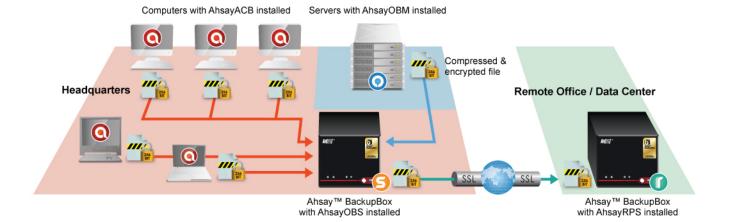

#### Offsite Replication for Added Protection

The built-in replication function allows you to replicate the data backed up in one Ahsay  $^{\text{TM}}$  BackupBox to another Ahsay  $^{\text{TM}}$  BackupBox through the Internet. We suggest putting the other Ahsay  $^{\text{TM}}$  BackupBox far away from the first one, either in a remote office, or in a data center. With this configuration, even if the first machine is destroyed in a disaster, such as a fire, your critical data will still remain intact in the second machine.

#### How It Works

After connecting Ahsay™ BackupBox with the company's network, you just need to install our AhsayOBM / AhsayACB client-side backup applications on the servers, desktops and notebooks that you need to back up. With proper configuration of the backup settings, data will be backed up automatically to the Ahsay™ BackupBox according to the preset backup schedules. You can also replicate the data from one Ahsay™ BackupBox to another one located in a remote location for added protection.